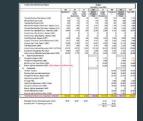

## Budget for Fiscal Year 2022-23

- Available on the University Glen Owner Resources web page near the bottom of the page on the left
  - http://universityglen.csuci.edu/currenthomeowners/owner-resources/
- Expense lines are allocated by door and grouped by general type:
  - Lines 4-14 are the anticipated expenses
  - Lines 17-19 are reserve contributions for each fund
- Each column represents a type of door:
  - ▶ 400 doors now owned by Kennedy Wilson Multifamily
    - Apartments (328)
    - ► Town Center Apartments (58)
    - ► Town Center Retail (14)
  - > 272 Doors owned by Individual Homeowners
    - Single Family (72)
    - ► Townhouse (200)

## Budget for Fiscal Year 2022-23

- Available on the University Glen Owner Resources web page near the bottom of the page on the left
  - http://universityglen.csuci.edu/curre nt-homeowners/owner-resources/
- An expense line in a particular column represents:
  - Annual anticipated cost of the item to that category of owners
- Monthly cost to an individual owner
  - Single Family divide cost by 72 and that result by 12
  - Townhouse divide cost by 200 and that result by 12

| Common Area Maintenance Report               |            |                                                                                                                                                                                                                                                                                                                                                                                                                                                                                                                                                                                                                                                                                                                                                                                                                                                                                                                                                                                                                                                                                                                                                                                                                                                                                                                                                                                                                                                                                                                                                                        |                          | Bu                         | dget                           |               |                           |           |
|----------------------------------------------|------------|------------------------------------------------------------------------------------------------------------------------------------------------------------------------------------------------------------------------------------------------------------------------------------------------------------------------------------------------------------------------------------------------------------------------------------------------------------------------------------------------------------------------------------------------------------------------------------------------------------------------------------------------------------------------------------------------------------------------------------------------------------------------------------------------------------------------------------------------------------------------------------------------------------------------------------------------------------------------------------------------------------------------------------------------------------------------------------------------------------------------------------------------------------------------------------------------------------------------------------------------------------------------------------------------------------------------------------------------------------------------------------------------------------------------------------------------------------------------------------------------------------------------------------------------------------------------|--------------------------|----------------------------|--------------------------------|---------------|---------------------------|-----------|
|                                              |            |                                                                                                                                                                                                                                                                                                                                                                                                                                                                                                                                                                                                                                                                                                                                                                                                                                                                                                                                                                                                                                                                                                                                                                                                                                                                                                                                                                                                                                                                                                                                                                        |                          | July 2022 t                | o June 2023                    |               |                           |           |
|                                              | 328        | 58                                                                                                                                                                                                                                                                                                                                                                                                                                                                                                                                                                                                                                                                                                                                                                                                                                                                                                                                                                                                                                                                                                                                                                                                                                                                                                                                                                                                                                                                                                                                                                     | 14                       | 400                        | 72                             | 200           | 272                       | 672       |
|                                              | Apartments | Town<br>Center<br>Apartments                                                                                                                                                                                                                                                                                                                                                                                                                                                                                                                                                                                                                                                                                                                                                                                                                                                                                                                                                                                                                                                                                                                                                                                                                                                                                                                                                                                                                                                                                                                                           | Town<br>Center<br>Retail | Rental<br>Program<br>Total | Single<br>Family<br>Residences | Townhome<br>s | Owned<br>Program<br>Total | Total CAM |
| otes Income                                  |            |                                                                                                                                                                                                                                                                                                                                                                                                                                                                                                                                                                                                                                                                                                                                                                                                                                                                                                                                                                                                                                                                                                                                                                                                                                                                                                                                                                                                                                                                                                                                                                        |                          |                            |                                |               |                           |           |
| 1 Townhome CAM                               |            |                                                                                                                                                                                                                                                                                                                                                                                                                                                                                                                                                                                                                                                                                                                                                                                                                                                                                                                                                                                                                                                                                                                                                                                                                                                                                                                                                                                                                                                                                                                                                                        |                          |                            |                                | 930,748       | 930,748                   | 930,748   |
| Single Family CAM                            |            |                                                                                                                                                                                                                                                                                                                                                                                                                                                                                                                                                                                                                                                                                                                                                                                                                                                                                                                                                                                                                                                                                                                                                                                                                                                                                                                                                                                                                                                                                                                                                                        |                          |                            | 223,308                        |               | 223,308                   | 223,308   |
| 2 Rental CAM                                 | 991,432    | 173,014                                                                                                                                                                                                                                                                                                                                                                                                                                                                                                                                                                                                                                                                                                                                                                                                                                                                                                                                                                                                                                                                                                                                                                                                                                                                                                                                                                                                                                                                                                                                                                | 41,762                   | 1,206,208                  |                                |               |                           | 1,206,208 |
| 3 Misc. Income (late fee, misc.)             |            |                                                                                                                                                                                                                                                                                                                                                                                                                                                                                                                                                                                                                                                                                                                                                                                                                                                                                                                                                                                                                                                                                                                                                                                                                                                                                                                                                                                                                                                                                                                                                                        |                          |                            |                                |               | 0                         | 0         |
| Total Income                                 | 991,432    | 173,014                                                                                                                                                                                                                                                                                                                                                                                                                                                                                                                                                                                                                                                                                                                                                                                                                                                                                                                                                                                                                                                                                                                                                                                                                                                                                                                                                                                                                                                                                                                                                                | 41,762                   | 1,206,208                  | 223,308                        | 930,748       | 1,154,056                 | 2,360,263 |
| Expense<br>4 Landscaping                     | 1          |                                                                                                                                                                                                                                                                                                                                                                                                                                                                                                                                                                                                                                                                                                                                                                                                                                                                                                                                                                                                                                                                                                                                                                                                                                                                                                                                                                                                                                                                                                                                                                        |                          |                            |                                |               |                           |           |
| Landscaping - Exterior Contract              | 187,429    | 33.143                                                                                                                                                                                                                                                                                                                                                                                                                                                                                                                                                                                                                                                                                                                                                                                                                                                                                                                                                                                                                                                                                                                                                                                                                                                                                                                                                                                                                                                                                                                                                                 | 8.000                    | 228.571                    | 41,143                         | 114,286       | 155,429                   | 384,000   |
| Landscaping - Irrigation Specialist          | 19,768     |                                                                                                                                                                                                                                                                                                                                                                                                                                                                                                                                                                                                                                                                                                                                                                                                                                                                                                                                                                                                                                                                                                                                                                                                                                                                                                                                                                                                                                                                                                                                                                        | 844                      | 24,107                     | 4,339                          | 12.054        | 16,393                    | 40,500    |
| Landscaping - Irrigation Equipment           | 13,764     |                                                                                                                                                                                                                                                                                                                                                                                                                                                                                                                                                                                                                                                                                                                                                                                                                                                                                                                                                                                                                                                                                                                                                                                                                                                                                                                                                                                                                                                                                                                                                                        | 588                      | 16,786                     | 3.021                          | 8,393         | 11,414                    | 28,200    |
| Landscaping - Other (Plant Replacement)      | 2,431      |                                                                                                                                                                                                                                                                                                                                                                                                                                                                                                                                                                                                                                                                                                                                                                                                                                                                                                                                                                                                                                                                                                                                                                                                                                                                                                                                                                                                                                                                                                                                                                        | 104                      | 2,984                      | 534                            | 1,482         | 2,016                     | 4,980     |
| 5 Electric - Common Area (UGCAM Office)      | 368        |                                                                                                                                                                                                                                                                                                                                                                                                                                                                                                                                                                                                                                                                                                                                                                                                                                                                                                                                                                                                                                                                                                                                                                                                                                                                                                                                                                                                                                                                                                                                                                        | 16                       | 446                        | 80                             | 223           | 304                       | 750       |
| Utilities-Electric-Island Wide (Common Area) | 28,114     |                                                                                                                                                                                                                                                                                                                                                                                                                                                                                                                                                                                                                                                                                                                                                                                                                                                                                                                                                                                                                                                                                                                                                                                                                                                                                                                                                                                                                                                                                                                                                                        | 1,200                    | 34,288                     | 6,171                          | 17,143        | 23,314                    | 57,600    |
| Poolhouse & Gym                              | 11,129     |                                                                                                                                                                                                                                                                                                                                                                                                                                                                                                                                                                                                                                                                                                                                                                                                                                                                                                                                                                                                                                                                                                                                                                                                                                                                                                                                                                                                                                                                                                                                                                        | 475                      | 13.571                     | 2,443                          | 6,786         | 9,229                     | 22,800    |
| Streetlights                                 | 11,714     |                                                                                                                                                                                                                                                                                                                                                                                                                                                                                                                                                                                                                                                                                                                                                                                                                                                                                                                                                                                                                                                                                                                                                                                                                                                                                                                                                                                                                                                                                                                                                                        | 500                      | 14,288                     | 2,443                          | 7,143         | 100024-0025               | 24,000    |
| 6 Gas - Common Area                          | 12.398     |                                                                                                                                                                                                                                                                                                                                                                                                                                                                                                                                                                                                                                                                                                                                                                                                                                                                                                                                                                                                                                                                                                                                                                                                                                                                                                                                                                                                                                                                                                                                                                        | 529                      | 14,280                     |                                | 7,143         | 10,281                    | 25,400    |
| 7 Water (Potable)                            | 58.571     |                                                                                                                                                                                                                                                                                                                                                                                                                                                                                                                                                                                                                                                                                                                                                                                                                                                                                                                                                                                                                                                                                                                                                                                                                                                                                                                                                                                                                                                                                                                                                                        | 2,500                    | 71,429                     |                                | 35,714        | 48.571                    | 120,000   |
| Potable Water Meter Fee (new)                | 33.871     |                                                                                                                                                                                                                                                                                                                                                                                                                                                                                                                                                                                                                                                                                                                                                                                                                                                                                                                                                                                                                                                                                                                                                                                                                                                                                                                                                                                                                                                                                                                                                                        | 2,500                    | 38,451                     | 927                            | 2.576         | 3,503                     | 41,954    |
| 8 Water- reclaimed (Landscape)               | 38,304     |                                                                                                                                                                                                                                                                                                                                                                                                                                                                                                                                                                                                                                                                                                                                                                                                                                                                                                                                                                                                                                                                                                                                                                                                                                                                                                                                                                                                                                                                                                                                                                        | 1.635                    | 46,712                     |                                | 23.356        | 31,764                    | 78,476    |
|                                              | 2.343      |                                                                                                                                                                                                                                                                                                                                                                                                                                                                                                                                                                                                                                                                                                                                                                                                                                                                                                                                                                                                                                                                                                                                                                                                                                                                                                                                                                                                                                                                                                                                                                        | 100                      | 2.857                      | 514                            | 1,429         | 1,943                     | 4,800     |
| Reclaimed Water Contingency                  |            |                                                                                                                                                                                                                                                                                                                                                                                                                                                                                                                                                                                                                                                                                                                                                                                                                                                                                                                                                                                                                                                                                                                                                                                                                                                                                                                                                                                                                                                                                                                                                                        |                          |                            |                                |               |                           |           |
| Recycled Water Meter Fee (new)               | 1,653      | 10,8                                                                                                                                                                                                                                                                                                                                                                                                                                                                                                                                                                                                                                                                                                                                                                                                                                                                                                                                                                                                                                                                                                                                                                                                                                                                                                                                                                                                                                                                                                                                                                   | 71                       | 2,018                      |                                | 1,008         | 1,371                     | 3,388     |
| 9 Sewer                                      | 61,327     |                                                                                                                                                                                                                                                                                                                                                                                                                                                                                                                                                                                                                                                                                                                                                                                                                                                                                                                                                                                                                                                                                                                                                                                                                                                                                                                                                                                                                                                                                                                                                                        | 2,618                    | /4,/89                     |                                | 37,384        | 50,856                    | 120,640   |
| 10 Trash Removal                             | 101,276    | A CONTRACTOR OF A CONTRACTOR OFTA CONT | 4,323                    | 123,508                    | 23,210                         | 64,474        | 87,684                    | 211,192   |
| Trash Contingency                            | 6,250      | 1,105                                                                                                                                                                                                                                                                                                                                                                                                                                                                                                                                                                                                                                                                                                                                                                                                                                                                                                                                                                                                                                                                                                                                                                                                                                                                                                                                                                                                                                                                                                                                                                  | 267                      | 7,621                      | 1,372                          | 3,811         | 5,183                     | 12,804    |