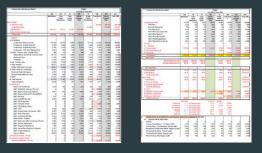

| Common Area Maintenance Report               |            |                                                                                                                                                                                                                                                                                                                                                                                                                                                                                                                                                                                                                                                                                                                                                                                                                                                                                                                                                                                                                                                                                                                                                                                                                                                                                                                                                                                                                                                                                                                                                                        |                          | Bu                         | dget                           |               |                           |           |
|----------------------------------------------|------------|------------------------------------------------------------------------------------------------------------------------------------------------------------------------------------------------------------------------------------------------------------------------------------------------------------------------------------------------------------------------------------------------------------------------------------------------------------------------------------------------------------------------------------------------------------------------------------------------------------------------------------------------------------------------------------------------------------------------------------------------------------------------------------------------------------------------------------------------------------------------------------------------------------------------------------------------------------------------------------------------------------------------------------------------------------------------------------------------------------------------------------------------------------------------------------------------------------------------------------------------------------------------------------------------------------------------------------------------------------------------------------------------------------------------------------------------------------------------------------------------------------------------------------------------------------------------|--------------------------|----------------------------|--------------------------------|---------------|---------------------------|-----------|
|                                              |            |                                                                                                                                                                                                                                                                                                                                                                                                                                                                                                                                                                                                                                                                                                                                                                                                                                                                                                                                                                                                                                                                                                                                                                                                                                                                                                                                                                                                                                                                                                                                                                        |                          | July 2022 t                | o June 2023                    |               |                           |           |
|                                              | 328        | 58                                                                                                                                                                                                                                                                                                                                                                                                                                                                                                                                                                                                                                                                                                                                                                                                                                                                                                                                                                                                                                                                                                                                                                                                                                                                                                                                                                                                                                                                                                                                                                     | 14                       | 400                        | 72                             | 200           | 272                       | 672       |
|                                              | Apartments | Town<br>Center<br>Apartments                                                                                                                                                                                                                                                                                                                                                                                                                                                                                                                                                                                                                                                                                                                                                                                                                                                                                                                                                                                                                                                                                                                                                                                                                                                                                                                                                                                                                                                                                                                                           | Town<br>Center<br>Retail | Rental<br>Program<br>Total | Single<br>Family<br>Residences | Townhome<br>s | Owned<br>Program<br>Total | Total CAM |
| otes Income                                  |            |                                                                                                                                                                                                                                                                                                                                                                                                                                                                                                                                                                                                                                                                                                                                                                                                                                                                                                                                                                                                                                                                                                                                                                                                                                                                                                                                                                                                                                                                                                                                                                        |                          |                            |                                |               |                           |           |
| 1 Townhome CAM                               |            |                                                                                                                                                                                                                                                                                                                                                                                                                                                                                                                                                                                                                                                                                                                                                                                                                                                                                                                                                                                                                                                                                                                                                                                                                                                                                                                                                                                                                                                                                                                                                                        |                          |                            |                                | 930,748       | 930,748                   | 930,748   |
| Single Family CAM                            |            |                                                                                                                                                                                                                                                                                                                                                                                                                                                                                                                                                                                                                                                                                                                                                                                                                                                                                                                                                                                                                                                                                                                                                                                                                                                                                                                                                                                                                                                                                                                                                                        |                          |                            | 223,308                        |               | 223,308                   | 223,308   |
| 2 Rental CAM                                 | 991,432    | 173,014                                                                                                                                                                                                                                                                                                                                                                                                                                                                                                                                                                                                                                                                                                                                                                                                                                                                                                                                                                                                                                                                                                                                                                                                                                                                                                                                                                                                                                                                                                                                                                | 41,762                   | 1,206,208                  |                                |               |                           | 1,206,208 |
| 3 Misc. Income (late fee, misc.)             |            |                                                                                                                                                                                                                                                                                                                                                                                                                                                                                                                                                                                                                                                                                                                                                                                                                                                                                                                                                                                                                                                                                                                                                                                                                                                                                                                                                                                                                                                                                                                                                                        |                          |                            |                                |               | 0                         | 0         |
| Total Income                                 | 991,432    | 173,014                                                                                                                                                                                                                                                                                                                                                                                                                                                                                                                                                                                                                                                                                                                                                                                                                                                                                                                                                                                                                                                                                                                                                                                                                                                                                                                                                                                                                                                                                                                                                                | 41,762                   | 1,206,208                  | 223,308                        | 930,748       | 1,154,056                 | 2,360,263 |
| Expense<br>4 Landscaping                     | 1          |                                                                                                                                                                                                                                                                                                                                                                                                                                                                                                                                                                                                                                                                                                                                                                                                                                                                                                                                                                                                                                                                                                                                                                                                                                                                                                                                                                                                                                                                                                                                                                        |                          |                            |                                |               |                           |           |
| Landscaping - Exterior Contract              | 187,429    | 33.143                                                                                                                                                                                                                                                                                                                                                                                                                                                                                                                                                                                                                                                                                                                                                                                                                                                                                                                                                                                                                                                                                                                                                                                                                                                                                                                                                                                                                                                                                                                                                                 | 8.000                    | 228.571                    | 41,143                         | 114,286       | 155,429                   | 384,000   |
| Landscaping - Irrigation Specialist          | 19,768     |                                                                                                                                                                                                                                                                                                                                                                                                                                                                                                                                                                                                                                                                                                                                                                                                                                                                                                                                                                                                                                                                                                                                                                                                                                                                                                                                                                                                                                                                                                                                                                        | 844                      | 24,107                     | 4,339                          | 12.054        | 16,393                    | 40,500    |
| Landscaping - Irrigation Equipment           | 13,764     |                                                                                                                                                                                                                                                                                                                                                                                                                                                                                                                                                                                                                                                                                                                                                                                                                                                                                                                                                                                                                                                                                                                                                                                                                                                                                                                                                                                                                                                                                                                                                                        | 588                      | 16,786                     | 3.021                          | 8,393         | 11,414                    | 28,200    |
| Landscaping - Other (Plant Replacement)      | 2,431      |                                                                                                                                                                                                                                                                                                                                                                                                                                                                                                                                                                                                                                                                                                                                                                                                                                                                                                                                                                                                                                                                                                                                                                                                                                                                                                                                                                                                                                                                                                                                                                        | 104                      | 2,984                      | 534                            | 1,482         | 2,016                     | 4,980     |
| 5 Electric - Common Area (UGCAM Office)      | 368        |                                                                                                                                                                                                                                                                                                                                                                                                                                                                                                                                                                                                                                                                                                                                                                                                                                                                                                                                                                                                                                                                                                                                                                                                                                                                                                                                                                                                                                                                                                                                                                        | 16                       | 446                        | 80                             | 223           | 304                       | 750       |
| Utilities-Electric-Island Wide (Common Area) | 28,114     |                                                                                                                                                                                                                                                                                                                                                                                                                                                                                                                                                                                                                                                                                                                                                                                                                                                                                                                                                                                                                                                                                                                                                                                                                                                                                                                                                                                                                                                                                                                                                                        | 1,200                    | 34,288                     | 6,171                          | 17,143        | 23,314                    | 57,600    |
| Poolhouse & Gym                              | 11,129     |                                                                                                                                                                                                                                                                                                                                                                                                                                                                                                                                                                                                                                                                                                                                                                                                                                                                                                                                                                                                                                                                                                                                                                                                                                                                                                                                                                                                                                                                                                                                                                        | 475                      | 13.571                     | 2,443                          | 6,786         | 9,229                     | 22,800    |
| Streetlights                                 | 11,714     |                                                                                                                                                                                                                                                                                                                                                                                                                                                                                                                                                                                                                                                                                                                                                                                                                                                                                                                                                                                                                                                                                                                                                                                                                                                                                                                                                                                                                                                                                                                                                                        | 500                      | 14,288                     | 2,443                          | 7,143         | 100024-0025               | 24,000    |
| 6 Gas - Common Area                          | 12.398     |                                                                                                                                                                                                                                                                                                                                                                                                                                                                                                                                                                                                                                                                                                                                                                                                                                                                                                                                                                                                                                                                                                                                                                                                                                                                                                                                                                                                                                                                                                                                                                        | 529                      | 14,280                     |                                | 7,143         | 10,281                    | 25,400    |
| 7 Water (Potable)                            | 58.571     |                                                                                                                                                                                                                                                                                                                                                                                                                                                                                                                                                                                                                                                                                                                                                                                                                                                                                                                                                                                                                                                                                                                                                                                                                                                                                                                                                                                                                                                                                                                                                                        | 2,500                    | 71,429                     |                                | 35,714        | 48.571                    | 120,000   |
| Potable Water Meter Fee (new)                | 33.871     |                                                                                                                                                                                                                                                                                                                                                                                                                                                                                                                                                                                                                                                                                                                                                                                                                                                                                                                                                                                                                                                                                                                                                                                                                                                                                                                                                                                                                                                                                                                                                                        | 2,500                    | 38,451                     | 927                            | 2.576         | 3,503                     | 41,954    |
| 8 Water- reclaimed (Landscape)               | 38,304     |                                                                                                                                                                                                                                                                                                                                                                                                                                                                                                                                                                                                                                                                                                                                                                                                                                                                                                                                                                                                                                                                                                                                                                                                                                                                                                                                                                                                                                                                                                                                                                        | 1.635                    | 46,712                     |                                | 23.356        | 31,764                    | 78,476    |
|                                              | 2.343      |                                                                                                                                                                                                                                                                                                                                                                                                                                                                                                                                                                                                                                                                                                                                                                                                                                                                                                                                                                                                                                                                                                                                                                                                                                                                                                                                                                                                                                                                                                                                                                        | 100                      | 2.857                      | 514                            | 1,429         | 1,943                     | 4,800     |
| Reclaimed Water Contingency                  |            |                                                                                                                                                                                                                                                                                                                                                                                                                                                                                                                                                                                                                                                                                                                                                                                                                                                                                                                                                                                                                                                                                                                                                                                                                                                                                                                                                                                                                                                                                                                                                                        |                          |                            |                                |               |                           |           |
| Recycled Water Meter Fee (new)               | 1,653      | 10,8                                                                                                                                                                                                                                                                                                                                                                                                                                                                                                                                                                                                                                                                                                                                                                                                                                                                                                                                                                                                                                                                                                                                                                                                                                                                                                                                                                                                                                                                                                                                                                   | 71                       | 2,018                      |                                | 1,008         | 1,371                     | 3,388     |
| 9 Sewer                                      | 61,327     |                                                                                                                                                                                                                                                                                                                                                                                                                                                                                                                                                                                                                                                                                                                                                                                                                                                                                                                                                                                                                                                                                                                                                                                                                                                                                                                                                                                                                                                                                                                                                                        | 2,618                    | /4,/89                     |                                | 37,384        | 50,856                    | 120,640   |
| 10 Trash Removal                             | 101,276    | A CONTRACTOR OF A CONTRACTOR OFTA CONT | 4,323                    | 123,508                    | 23,210                         | 64,474        | 87,684                    | 211,192   |
| Trash Contingency                            | 6,250      | 1,105                                                                                                                                                                                                                                                                                                                                                                                                                                                                                                                                                                                                                                                                                                                                                                                                                                                                                                                                                                                                                                                                                                                                                                                                                                                                                                                                                                                                                                                                                                                                                                  | 267                      | 7,621                      | 1,372                          | 3,811         | 5,183                     | 12,804    |

# How to determine your monthly cost for a budget item allocated by door

- Using the much-discussed Community Activities line
  - Total amount allocated to the 272 individual owners

**\$5,343** - See Owned Program Total column