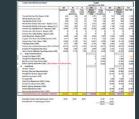

# Exception to the rule that all costs are allocated by door:

- Potable and Reclaimed Water Meter Fees
  - These two new lines in the 22-23 budget, initially presented as meter reading fees, have now been acknowledged to be initial charges for the never created Infrastructure Reserves.
- Generally allocated by the number of meters, not doors with the exception of two large meters which are allocated by door
  - Kennedy Wilson meters
  - > 2 meters shared by all
  - Currently, TH and SF owners pay \$1.07 per month. If the entire cost was allocated by door individual owners would be charged \$5.20 per month.
- Assume this cost will be replaced by new water fees based on Water Rate Study which is anticipated to be completed in March, 2023.

# How to determine your monthly cost for a budget item allocated by door

- Using the much-discussed Community Activities line
  - Total amount allocated to the 272 individual owners

**\$5,343** - See Owned Program Total column